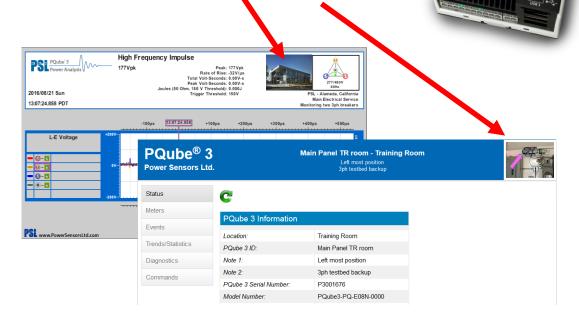

"Splash" images will show when the PQube/PQube3 starts or restarts: this is a nice way to customize to your customer or your own application.

The "location" image will show at the top of your PQube/PQube3 web page.

The "logo" image is also printed in each of the graphs genenrated by the PQube/PQube3.

You can place here a logo of the company or a picture of the site, or panel where the PQube is installed...

So, no more hassle to scale or modify color palettes with photo edit tools! Open, convert, save it to your SDCard (PQube) or USB thumb drive (PQube 3), insert the card/drive, restart the PQube, and you are done!