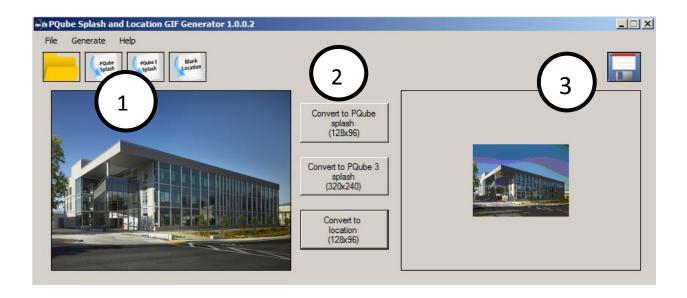

## PQube and PQube 3 Splash and Logo generator

Hello PQube and PQube3 users!

PSL is excited to offer you a tool that helps you create startup screens and logo images for your PQube and PQube 3®. The startup image is referred to as "Splash.gif", the logo is called "location.gif".

The "logo" image is also printed in each of the graphs genenrated by the PQube/PQube3.

You can place here a logo of the company or a picture of the site, or panel where the PQube is installed...

So, no more hassle to scale or modify color palettes with photo edit tools! Open, convert, save it to your SDCard (PQube) or USB thumb drive (PQube 3), insert the card/drive, restart the PQube, and you are done!